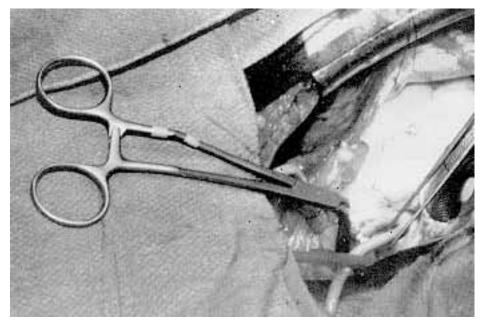

## Loop Aorta Special CVT-Soft Jaw Aorta Clamp

We have devised a light, strong clamp for use on the distal ascending aorta. Its advantages are that it may be used with "cushioned jaws" or similar padded inserts, and it conforms to the depth of the superior mediastinum. The clamp lies flat against the neck and does not protrude near the operative field.

Dr. Floyd Loop CVT Surgeon CEO of Cleveland Clinic Foundation

Catalog # KS-7700 Catalog # KS-7700 XL